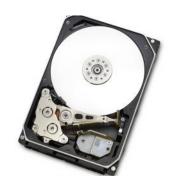

## Hitachi Ultrastar He8 3.5" 8 TB SAS

Brand : Hitachi Product family: Ultrastar Product code: 0F23651

**Product name:** He8

8TB, SAS 12Gb/s, 3.5", 7200 rpm, 128MB, 4Kn ISE

Hitachi Ultrastar He8. HDD size: 3.5", HDD capacity: 8 TB, HDD speed: 7200 RPM