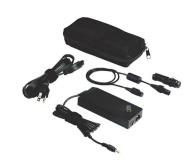

## Lenovo ThinkPad 90W AC/DC Combo Adapter (US/Can/LA) power adapter/inverter

Brand : Lenovo Product code: 40Y7630

Product name: ThinkPad 90W AC/DC Combo Adapter

(US/Can/LA)

ThinkPad 90W AC/DC Combo Adapter (US/Can/LA) Lenovo ThinkPad 90W AC/DC Combo Adapter (US/Can/LA). Capacity: 90 W. Weight: 560 g. Dimensions (WxDxH):  $62 \times 143 \times 29$  mm, I/O ports: 2-pin AC