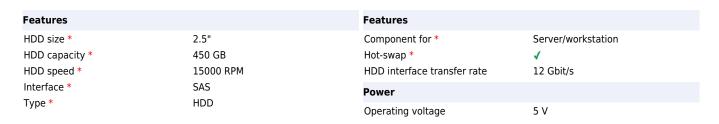

## Lenovo 450GB 2.5" 15K Ent SAS 2.5"

Brand: Lenovo Product code: 4XB0G88743

Product name: 450GB 2.5" 15K Ent SAS

ThinkServer 2.5" 450GB 15K Enterprise SAS 12Gbps HS HDD

Lenovo 450GB 2.5" 15K Ent SAS 2.5":

Lenovo 450GB 2.5" 15K Ent SAS. HDD size: 2.5", HDD capacity: 450 GB, HDD speed: 15000 RPM