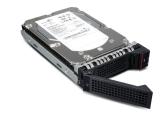

## Lenovo 1.2TB 3.5" 10K Ent SAS 3.5"

Brand: Lenovo Product code: 4XB0G88763

Product name: 1.2TB 3.5" 10K Ent SAS

ThinkServer 3.5" 1.2TB 10K Enterprise SAS 12Gbps HS HDD

Lenovo 1.2TB 3.5" 10K Ent SAS 3.5":

For ThinkServer, Lenovo offers a choice of the industry's most trusted SATA or SAS hard-disk drives — as well as blazing-fast solid-state drives— in various capacities that are tested for durability. Easy to install, ThinkServer drives are designed with ergonomic cradles that also make maintenance a snap. No matter your business needs, ThinkServer storage options deliver the performance, reliability, and capacity you demand.