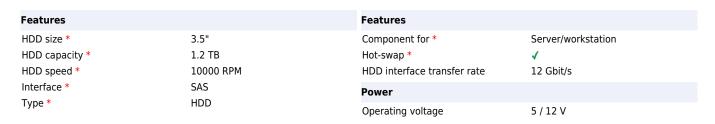

## Lenovo 1.2TB 3.5" 10K Ent SAS 3.5"

Brand: Lenovo Product code: 4XB0G88763

Product name: 1.2TB 3.5" 10K Ent SAS

ThinkServer 3.5" 1.2TB 10K Enterprise SAS 12Gbps HS HDD

Lenovo 1.2TB 3.5" 10K Ent SAS 3.5":

Lenovo 1.2TB 3.5" 10K Ent SAS. HDD size: 3.5", HDD capacity: 1.2 TB, HDD speed: 10000 RPM