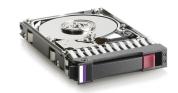

## HP 250GB 7.2k SATA Serial ATA

Brand: HP Product code: 511874-001

Product name: 250GB 7.2k SATA

250GB 7200rpm SATA Hard Drive

HP 250GB 7.2k SATA Serial ATA:

HP 250GB 7.2k SATA. HDD capacity: 250 GB, HDD speed: 7200 RPM

| Features       |          | Features    |            |
|----------------|----------|-------------|------------|
| HDD capacity * | 250 GB   | Interface * | Serial ATA |
| HDD speed *    | 7200 RPM | Type *      | HDD        |