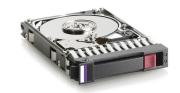

## HP 250GB 5.4k SATA Serial ATA

Brand: HP Product code: 511875-001

Product name: 250GB 5.4k SATA

250GB 5400rpm SATA Hard Drive

HP 250GB 5.4k SATA Serial ATA:

HP 250GB 5.4k SATA. HDD capacity: 250 GB, HDD speed: 5400 RPM

| HDD capacity * 250 GB Interface * Serial ATA   HDD speed * 5400 RPM Type * HDD |  |
|--------------------------------------------------------------------------------|--|