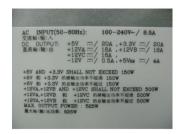

## DELL 6W6M1 power supply unit 525 W Grey

Brand : DELL Product code: 6W6M1

**Product name:** 6W6M1

Refubrished Power Supply 525W, AC 100-240 V, 50 - 60 Hz

DELL 6W6M1. Total power: 525 W, AC input voltage: 100 - 240 V, AC input frequency: 50 - 60 Hz. Purpose: PC, Compatible products: Precision Fixed Workstation T3500. Product colour: Grey

| Power                                                                                                                                              |  | Performance                   |                                         |
|----------------------------------------------------------------------------------------------------------------------------------------------------|--|-------------------------------|-----------------------------------------|
| Total power * 525 W  AC input voltage * 100 - 240 V  AC input frequency 50 - 60 Hz  Input current 8.5 A  Power Factor Correction (PFC) type Active |  | Purpose * Compatible products | PC<br>Precision Fixed Workstation T3500 |
|                                                                                                                                                    |  | Design                        |                                         |
|                                                                                                                                                    |  | Product colour                | Grey                                    |
|                                                                                                                                                    |  | Logistics data                |                                         |
|                                                                                                                                                    |  | Harmonized System (HS) code   | 84733020                                |