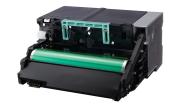

## Samsung CLP-R350A printer drum Original 1 pc(s)

Brand : Samsung Product code: CLP-R350A

Product name: CLP-R350A

B&W 20000 pages, Colour 12500 pages, 1 pcs

Samsung CLP-R350A printer drum Original 1 pc(s):

## easy installation

Product colour

- SAMSUNG imaging unit is designed with the customer's convenience in mind. Each imaging unit is easy to install and convenient to replace.

Samsung CLP-R350A. Type: Original, Brand compatibility: Samsung, Compatibility: CLP-500/500N, CLP-550/550N. Package width: 375 mm, Package depth: 275 mm, Package height: 117 mm. Page yield (black): 20000 pages, Page yield (colour): 12500 pages