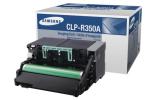

## Samsung CLP-R350A printer drum Original 1 pc(s)

Brand : Samsung Product code: CLP-R350A

Product name: CLP-R350A

B&W 20000 pages, Colour 12500 pages, 1 pcs

Samsung CLP-R350A printer drum Original 1 pc(s):

## easy installation

Product colour

- SAMSUNG imaging unit is designed with the customer's convenience in mind. Each imaging unit is easy to install and convenient to replace.

Samsung CLP-R350A. Type: Original, Brand compatibility: Samsung, Compatibility: CLP-500/500N, CLP-550/550N. Package width: 375 mm, Package depth: 275 mm, Package height: 117 mm. Page yield (black): 20000 pages, Page yield (colour): 12500 pages