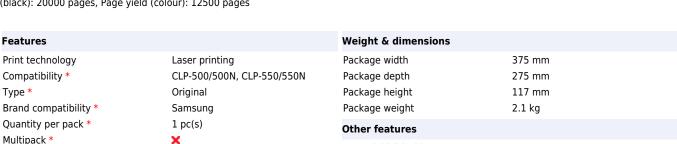

## Samsung CLP-R350A printer drum Original 1 pc(s)

Brand : Samsung Product code: CLP-R350A

Product name: CLP-R350A

B&W 20000 pages, Colour 12500 pages, 1 pcs

Samsung CLP-R350A printer drum Original 1 pc(s):

## easy installation

Product colour

- SAMSUNG imaging unit is designed with the customer's convenience in mind. Each imaging unit is easy to install and convenient to replace.

Samsung CLP-R350A. Type: Original, Brand compatibility: Samsung, Compatibility: CLP-500/500N, CLP-550/550N. Package width: 375 mm, Package depth: 275 mm, Package height: 117 mm. Page yield (black): 20000 pages, Page yield (colour): 12500 pages

Black, Green

Page yield (black)

Page yield (colour)

20000 pages

12500 pages