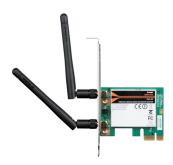

## D-Link DWA-566 network card Internal WLAN 300 Mbit/s

**Brand :** D-Link **Product code:** DWA-566

**Product name:** DWA-566

IEEE 802.11a/b/g/n, 2.4/5GHz, 300Mbps, PCle x1

D-Link DWA-566. Internal. Connectivity technology: Wireless, Host interface: PCI Express, Interface: WLAN. Maximum data transfer rate: 300 Mbit/s, Top Wi-Fi standard: Wi-Fi 4 (802.11n), Wi-Fi band: Dualband (2.4 GHz / 5 GHz). Product colour: Black, Silver