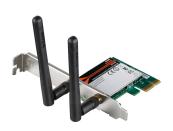

## D-Link DWA-566 network card Internal WLAN 300 Mbit/s

**Brand :** D-Link **Product code:** DWA-566

**Product name:** DWA-566

IEEE 802.11a/b/g/n, 2.4/5GHz, 300Mbps, PCle x1

D-Link DWA-566. Internal. Connectivity technology: Wireless, Host interface: PCI Express, Interface: WLAN. Maximum data transfer rate: 300 Mbit/s, Top Wi-Fi standard: Wi-Fi 4 (802.11n), Wi-Fi band: Dualband (2.4 GHz / 5 GHz). Product colour: Black, Silver