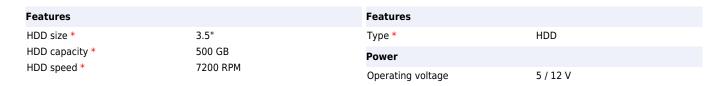

HP 500GB 7.2k 3.5" 2nd. HDD size: 3.5", HDD capacity: 500 GB, HDD speed: 7200 RPM