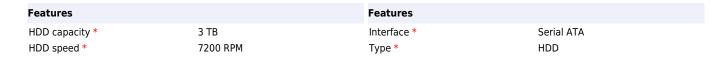

## HP 3TB 7.2k SATA 1st Serial ATA

Brand: HP Product code: J3H80AV

Product name: 3TB 7.2k SATA 1st

3TB 7200rpm SATA 1st Hard Drive

HP 3TB 7.2k SATA 1st Serial ATA:

HP SATA drives are designed for the reliability and larger capacities demanded by today's entry server and external storage environments. HP drives are designed with economical reliability and performance for external storage, backups and archival applications. HP SATA drives are available in both Large Form Factor (LFF) (3.5-inch) and Small Form Factor (SFF) (2.5-inch) and ship with a standard one year warranty.

HP 3TB 7.2k SATA 1st. HDD capacity: 3 TB, HDD speed: 7200 RPM