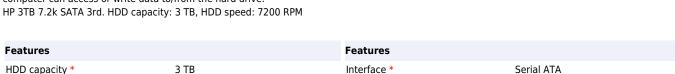

## HP 3TB 7.2k SATA 3rd Serial ATA

Brand: HP Product code: J3L16AV

Product name: 3TB 7.2k SATA 3rd

3TB 7200rpm SATA 3rd Hard drive

HP 3TB 7.2k SATA 3rd Serial ATA:

HDD speed \*

To buy the right hard drive it is important that you know the interface type of your computer. The interface type determines the compatibility to a system. Common interface types today are IDE (also known as PATA), SATA, or SCSI. SCSI interface type may come in different pin configurations.

7200 RPM

Type \*

HDD