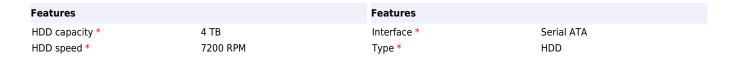

## HP 4TB 7.2k SATA 1st Serial ATA

Brand: HP Product code: M6U85AV

Product name: 4TB 7.2k SATA 1st

4TB 7200rpm SATA 1st Hard Drive

HP 4TB 7.2k SATA 1st Serial ATA:

HP SATA drives are designed for the reliability and larger capacities demanded by today's entry server and external storage environments. HP drives are designed with economical reliability and performance for external storage, backups and archival applications. HP SATA drives are available in both Large Form Factor (LFF) (3.5-inch) and Small Form Factor (SFF) (2.5-inch) and ship with a standard one year warranty.

HP 4TB 7.2k SATA 1st. HDD capacity: 4 TB, HDD speed: 7200 RPM