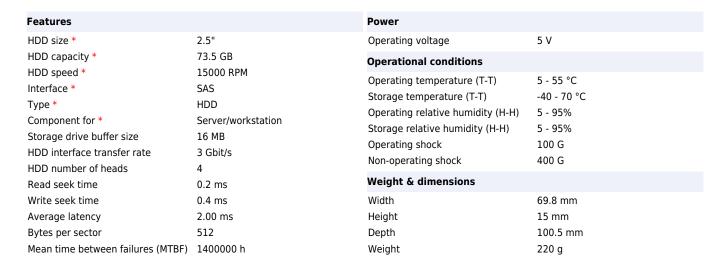

## Fujitsu MBC2073RC internal hard drive 2.5" 73.5 GB SAS

Brand : Fujitsu Product code: MBC2073RC

Product name: MBC2073RC

MBC2073RC - 73.5GB, 2.5", 15K, SAS

Fujitsu MBC2073RC internal hard drive 2.5" 73.5 GB SAS:

## State-of-the-art 15K SAS hard disk drives for your most demanding enterprise applications.

- 2.5-inch Enterprise Hard Disk Drives offer 15K RPM spindle speed and feature storage capacities up to 73GB.
- More performance per U up to 24 2.5-inch HDDs in a 2U system.
- Mean-time-between-failure (MTBF) of 1,400,000 power-on hours.
- Lowest power consumption at idle vs. competitive 2.5-inch 15K SAS HDDs.
- Ideal for mission critical server and storage system applications.

Fujitsu MBC2073RC. HDD size: 2.5", HDD capacity: 73.5 GB, HDD speed: 15000 RPM