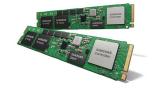

## Samsung SM963 M.2 960 GB PCI Express 3.0 MLC NVMe

Brand : Samsung Product code: MZ1KW960HMJP-00003

**Product name:** SM963

SM963, 960 GB, M.2, PCIe Gen3 x4

Samsung SM963 M.2 960 GB PCI Express 3.0 MLC NVMe:

Best-in-class for enterprise

Samsung's all-flash solutions for heavy workloads deliver unrivaled performance, reliability and capacity without bottlenecks.

Samsung SM963. SSD capacity: 960 GB, SSD form factor: M.2, Read speed: 2000 MB/s, Write speed:  $\frac{1}{2}$ 

1400 MB/s, Component for: PC/Laptop

| Features          |                 | Features           |             |
|-------------------|-----------------|--------------------|-------------|
| SSD form factor * | M.2             | Component for *    | PC/Laptop   |
| SSD capacity *    | 960 GB          | Read speed         | 2000 MB/s   |
| Interface *       | PCI Express 3.0 | Write speed        | 1400 MB/s   |
| Memory type *     | MLC             | Random read (4KB)  | 430000 IOPS |
| NVMe *            | ✓               | Random write (4KB) | 33000 IOPS  |