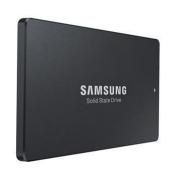

## Samsung SM863 2.5" 480 GB Serial ATA III MLC

**Brand**: Samsung **Product code:** MZ7KM480HAHP-0000

**Product name:** SM863

Samsung SM863. SSD capacity: 480 GB, SSD form factor: 2.5", Read speed: 520 MB/s, Write speed: 485 MB/s, Data transfer rate: 6 Gbit/s

| Features           |                | Operational conditions          |             |
|--------------------|----------------|---------------------------------|-------------|
| SSD form factor *  | 2.5"           | Operating temperature (T-T)     | 0 - 70 °C   |
| SSD capacity *     | 480 GB         | Storage temperature (T-T)       | -40 - 85 °C |
| Interface *        | Serial ATA III | Storage relative humidity (H-H) | 5 - 95%     |
| Memory type *      | MLC            | Operating shock                 | 1500 G      |
| Data transfer rate | 6 Gbit/s       | Other features                  |             |
| Read speed         | 520 MB/s       | Product colour<br>Internal      | Black<br>✓  |
| Write speed        | 485 MB/s       |                                 |             |
| Random read (4KB)  | 97000 IOPS     |                                 |             |
| Random write (4KB) | 26000 IOPS     |                                 |             |