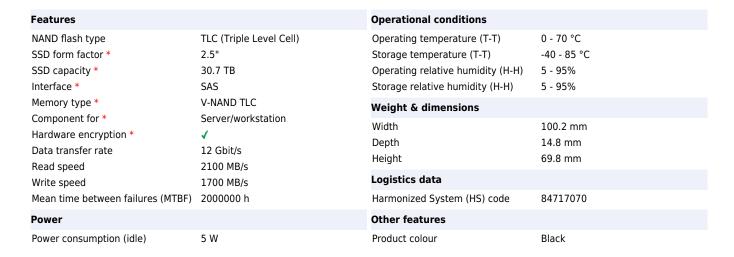

## Samsung PM1643 2.5" 30.7 TB SAS V-NAND TLC

Brand : Samsung Product code: MZILT30THMLA-00007

**Product name: PM1643** 

- Ultra-High Capacity SAS SSD
- High Speed with Low Latency
- Enhanced Reliability, Better Performance
- Best Solution for Heavy Demands
- Reliable Storage, 24/7 Operation
- Top Solution for Diverse Applications

30.72 TB, SAS 12.0 Gbps, TLC, V-NAND, 100.20 x 69.85 x 14.80 mm

## Samsung PM1643 2.5" 30.7 TB SAS V-NAND TLC:

PM1643 delivers high-value faster read speeds while improving TCO with outstanding reliability, security and endurance. It provides a powerful solution for mission-critical enterprise applications. It also provides significantly more capacity up to 30.72 TB.

Samsung PM1643. SSD capacity: 30.7 TB, SSD form factor: 2.5", Read speed: 2100 MB/s, Write speed: 1700 MB/s, Data transfer rate: 12 Gbit/s, Component for: Server/workstation