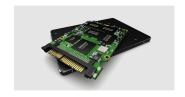

## Samsung PM963 2.5" 1.92 TB PCI Express 3.0 NVMe

**Brand :** Samsung **Product code:** MZQLW1T9HMJP

**Product name:** PM963

1.92 TB, 2.5", PCI Express Gen3 x4, 2000 MB/s / 1200 MB/s, 1.3 DWPD, 12V Samsung PM963. SSD capacity: 1.92 TB, SSD form factor: 2.5", Read speed: 2000 MB/s, Write speed: 1200 MB/s, Component for: Server/workstation