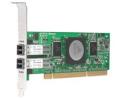

## Fujitsu FC 4GBit/s QLE2462 MMF LC LP Internal Fiber 4000 Mbit/s

**Brand :** Fujitsu **Product code:** S26361-F3483-L202

Product name: FC 4GBit/s QLE2462 MMF LC LP

Power consumption (typical)

QLE2462 2-channel 4GBit/s FC Controller, MMF, LC, PCle x4, Low profile

Fujitsu FC 4GBit/s QLE2462 MMF LC LP Internal Fiber 4000 Mbit/s:

The QLogic Fibre Channel QLE2460 and QLE2462 host bus adapters (HBAs) will replace the current QLA2340 in PRIMERGY servers. These HBAs offer along with the 4Gb/s Fibre Channel interface twice the bandwidth compared to their predecessor. The host interface is upgraded to PCI Express to fit optimally in current and future server generations. A single- and a dual-channel HBA are available in a low-profile form factor.

Fujitsu FC 4GBit/s QLE2462 MMF LC LP. Internal. Connectivity technology: Wired, Host interface: PCI Express, Interface: Fiber. Maximum data transfer rate: 4000 Mbit/s

6.5 W