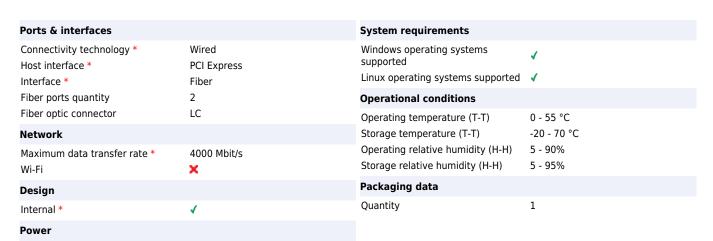

## Fujitsu FC 4GBit/s QLE2462 MMF LC LP Internal Fiber 4000 Mbit/s

**Brand :** Fujitsu **Product code:** S26361-F3483-L202

Product name: FC 4GBit/s QLE2462 MMF LC LP

Power consumption (typical)

QLE2462 2-channel 4GBit/s FC Controller, MMF, LC, PCle x4, Low profile

Fujitsu FC 4GBit/s QLE2462 MMF LC LP. Internal. Connectivity technology: Wired, Host interface: PCI Express, Interface: Fiber. Maximum data transfer rate: 4000 Mbit/s

6.5 W