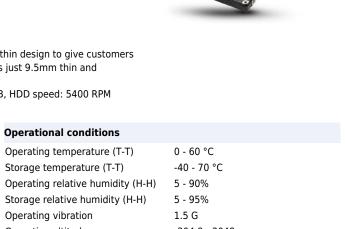

Seagate Momentus Spinpoint M 9T 2TB. HDD size: 2.5", HDD capacity: 2 TB, HDD speed: 5400 RPM

| Features                                                                                           |                                                    | Operational conditions                                                                                                                                                                |                                                                                                |
|----------------------------------------------------------------------------------------------------|----------------------------------------------------|---------------------------------------------------------------------------------------------------------------------------------------------------------------------------------------|------------------------------------------------------------------------------------------------|
| HDD size * HDD capacity * HDD speed * Interface * Type * Component for * Storage drive buffer size | 2.5" 2 TB 5400 RPM Serial ATA III HDD Laptop 32 MB | Operating temperature (T-T) Storage temperature (T-T) Operating relative humidity (H-H) Storage relative humidity (H-H) Operating vibration Operating altitude Non-operating altitude | 0 - 60 °C<br>-40 - 70 °C<br>5 - 90%<br>5 - 95%<br>1.5 G<br>-304.8 - 3048 m<br>-304.8 - 12192 m |
| HDD interface transfer rate Read seek time Average seek time Average latency Start/stop cycles     | 6 Gbit/s 3.5 ms 12 ms 5.6 ms 600000                | Operating shock Non-operating shock Weight & dimensions Width                                                                                                                         | 300 G<br>900 G<br>69.8 mm                                                                      |
| Power Power consumption (typical)                                                                  |                                                    | Height Depth Weight                                                                                                                                                                   | 9.5 mm<br>100.3 mm<br>130 g                                                                    |
| Power consumption (standby) Operating voltage Start-up current                                     | 0.18 W<br>5 V<br>1 A                               | Packaging data Quantity                                                                                                                                                               | 1                                                                                              |