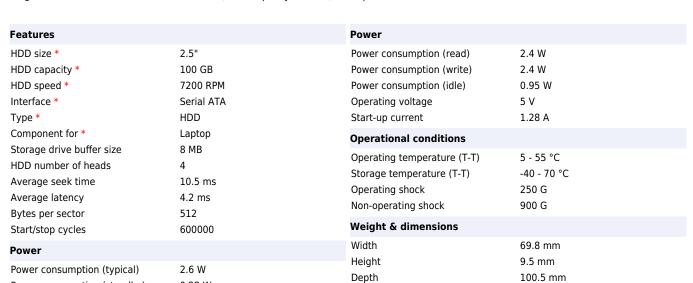

## Seagate Momentus 100GB HDD 2.5" Serial ATA

Brand : Seagate Product family: Momentus Product code: ST910021AS

Product name: 100GB HDD

100GB HDD, SATA, 7200rpm, 8Mb

Power consumption (standby)

Seagate Momentus 100GB HDD 2.5" Serial ATA:

Seagate Momentus 100GB HDD. HDD size: 2.5", HDD capacity: 100 GB, HDD speed: 7200 RPM

0.28 W

Weight

115 g