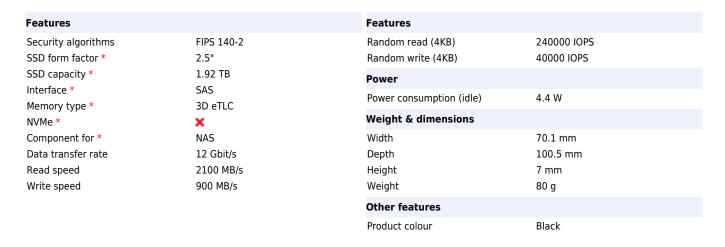

## Seagate Nytro 3330 2.5" 1.92 TB SAS 3D eTLC

**Brand :** Seagate **Product code:** XS1920SE10123

Product name: Nytro 3330

- Dual-port 12 Gb/s SAS interface for the highest level of enterprise reliability, availability and scalability
- Industry-leading storage density range up to 15 TB in a 2.5-inch form factor
- Ultra-fast performance of up to 250K IOPS and 2.1 GB/s that saturates both 12 Gb/s links
- Endurance options to match the needs of a wide range of enterprise workloads
- Enhanced enterprise reliability, data protection and data security

1.92TB, Dual 12 Gb/s SAS, FIPS