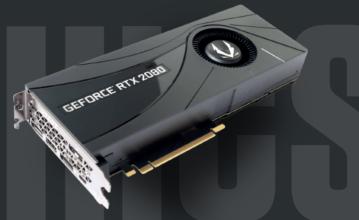

## GEFORCE® RTX 2080 BLOWER

SKU: ZT-T20800A-10P

GET FAST AND GAME STRONG. Powered by NVIDIA Turing<sup>™</sup> architecture, the most advanced GPU architecture ever created featuring innovative NVIDIA technologies to drive the latest games in their full glory.